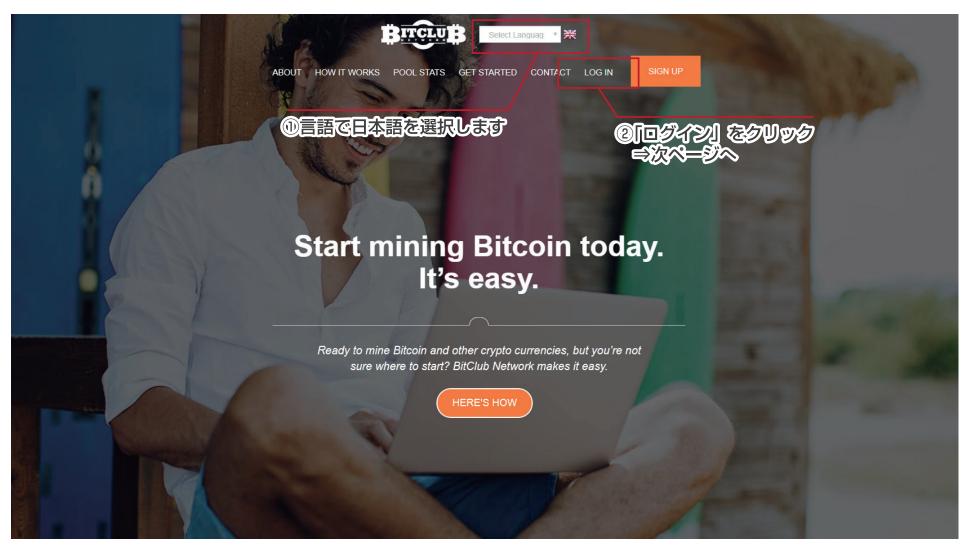

#### ビットクラブの Web サイトにアクセス

https://bitclubnetwork.com

#### メンバーログイン

②ビットクラブの会員専用 トップページが表示されます

①ここに「ユーザー名」「パスワード」を入力し、「ログイン」をクリック

③ここをクリックすると どのページにいても ここに戻ってくることができます