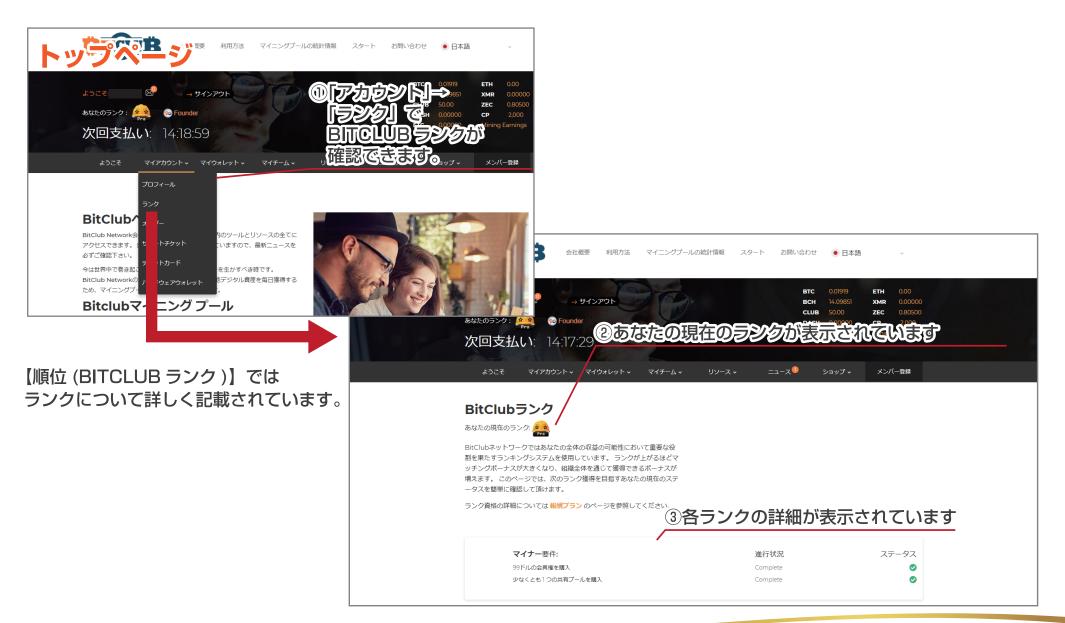

#### プロフィール

#### 【プロフィール】では

- ・姓名 ・メールアドレス
- ・電話番号 ・パスワード
- ・SNS 情報 ・順位
- ・グーグル認証が登録出来ます。

#### 登録したばかりは、

- ・姓名 ・メールアドレス
- ・パスワード ・順位のみですが特に追加する必要はありません。

#### BITCLUB ランク