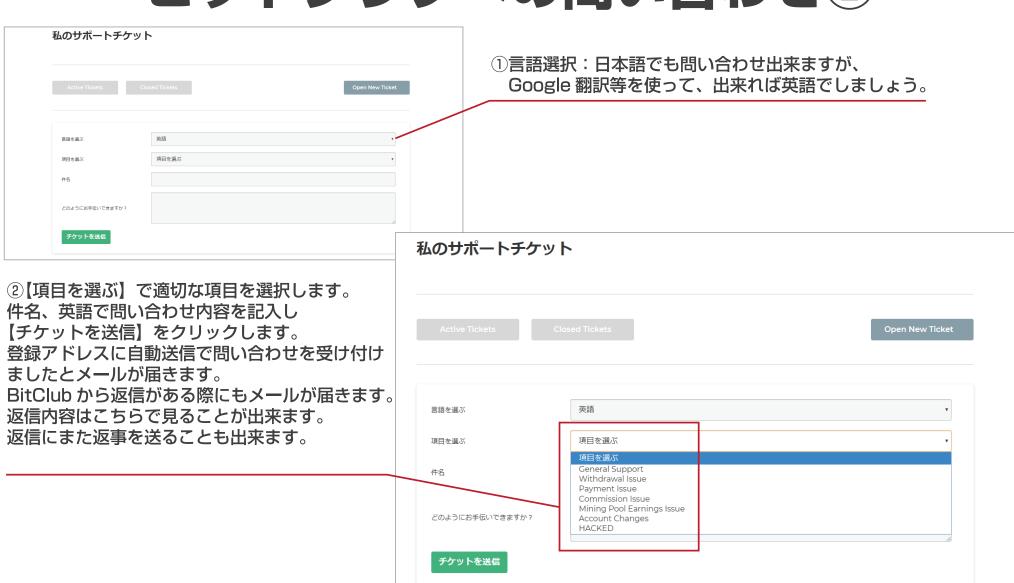

# Bitclubサイト閲覧マニュアル



#### ビットクラブの Web サイトにアクセス



https://bitclubnetwork.com



#### メンバーログイン



②ビットクラブの会員専用 トップページが表示されます

①ここに「ユーザー名」「パスワード」を入力し、「ログイン」をクリック

③ここをクリックすると どのページにいても ここに戻ってくることができます





## マイニングプールの購入





#### プロフィール



#### 【プロフィール】では

- ・姓名 ・メールアドレス
- ・電話番号 ・パスワード
- ・SNS 情報 ・順位
- ・グーグル認証が登録出来ます。

#### 登録したばかりは、

- ・姓名 ・メールアドレス
- ・パスワード ・順位のみですが特に追加する必要はありません。





#### BITCLUB ランク





### 注文履歴





### ビットクラブへの問い合わせ①





#### ビットクラブへの問い合わせ②





### デビットカード





#### ハードウェアウォレットの購入



【ハードウェアウォレット】では ハードウェアウォレットを購入することが出来ます。



#### ClubCoinハードウェアウォレット

Bitcoin、Ethereum、ClubCoinを1つのデバイスに保存できる新しいハードウェアウォレットを発表します。これらの3つのウォレットはコンピュータから取り外されるとオフラインになり、コールドストレージ(デジタルトークンを格納するのに最も安全が場所)に保管されます。

これはLedgerとBitClub Network間のパートナーシップであり、初回分 は限定10,000台の提供です。多くの皆様がチーム内における無料配布(ま たは割り販売)を目的に100台パックの購入に興味を示されているため、こ の限定分はすぐに売り切れてしまうことが予想されます。

本製品の規格詳細はLedger社ウェブサイトよりご確認下さい。

#### ハードウェアウォレット注文方法

下配注文フォームより購入希望台数を選択して下さい。 配送の際必要となりますので、住所及び表記に問題がないか必ずご確認下さい。 注文内容の 発送手続きはLedger社によって行われますので正しい情報をご記入下さい。

フォーム提出完了後、Bitcoin、ClubCoin、または利用可能なクレジット











#### マイウォレットの確認









#### 登録ツリーの確認





### バイナリーツリーの確認



【バイナリーツリー】 ではあなたから 始まるバイナリー ツリーが表示されます。 バイナリーツリーではあなたから始まるバイナリーツリーが 表示されます。

小さい方の Leg の数字 (クレジット) が 15 になると 1 サイクル として支払いされ