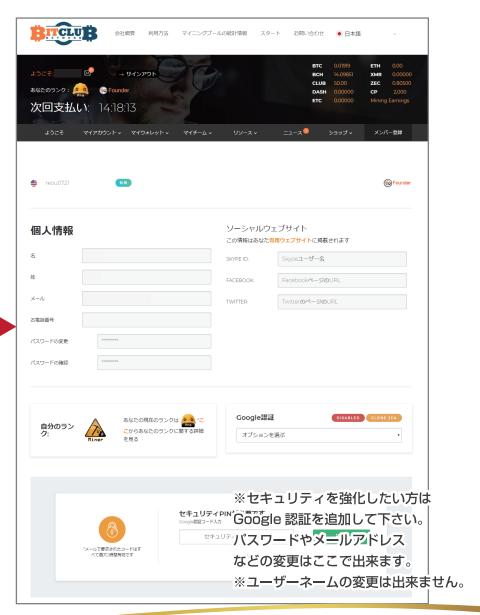

#### プロフィール

#### 【プロフィール】では

- ・姓名 ・メールアドレス
- ・電話番号 ・パスワード
- ・SNS 情報 ・順位
- ・グーグル認証が登録出来ます。

#### 登録したばかりは、

- ・姓名 ・メールアドレス
- ・パスワード ・順位のみですが特に追加する必要はありません。