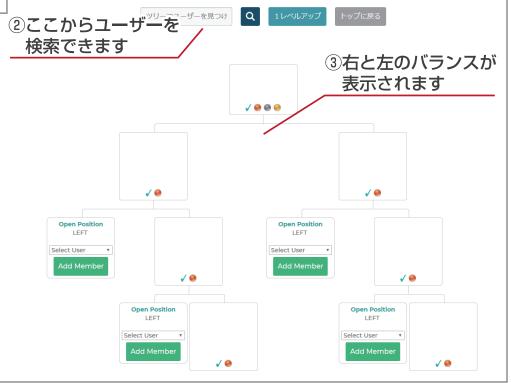

### バイナリーツリーの確認

【バイナリーツリー】 ではあなたから 始まるバイナリー ツリーが表示されます。 バイナリーツリーではあなたから始まるバイナリーツリーが 表示されます。

小さい方の Leg の数字 (クレジット) が 15 になると 1 サイクル として支払いされます。大きい方の Leg はバンキングされます。 画面に 3 レベル目までしか表示されないので、その下を表示したい 場合は 3 レベル目のユーザー名をクリックするとその下が出てきます。 また、ユーザーネームで検索するとその方が表示されます。