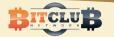

#### メンバーログイン

②ビットクラブの会員専用 トップページが表示されます

①ここに「ユーザー名」「パスワード」を入力し、「ログイン」をクリック

③ここをクリックすると どのページにいても ここに戻ってくることができます