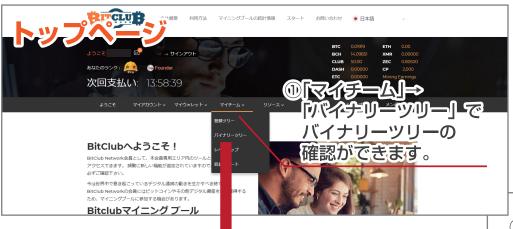

### バイナリーツリーの確認

【バイナリーツリー】 ではあなたから 始まるバイナリー ツリーが表示されます。 バイナリーツリーではあなたから始まるバイナリーツリーが 表示されます。

小さい方の Leg の数字 (クレジット) が 15 になると 1 サイクル として支払いされます。大きい方の Leg はバンキングされます。 画面に 3 レベル目までしか表示されないので、その下を表示したい 場合は 3 レベル目のユーザー名をクリックするとその下が出てきます。 また、ユーザーネームで検索するとその方が表示されます。