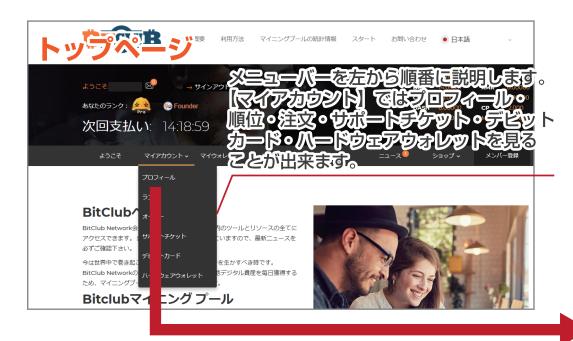

#### メンバーログイン

②ビットクラブの会員専用 トップページが表示されます

①ここに「ユーザー名」「パスワード」を入力し、「ログイン」をクリック

③ここをクリックすると どのページにいても ここに戻ってくることができます

#### プロフィール

#### 【プロフィール】では

- ・姓名 ・メールアドレス
- ・電話番号 ・パスワード
- ・SNS 情報 ・順位
- ・グーグル認証が登録出来ます。

#### 登録したばかりは、

- ・姓名 ・メールアドレス
- ・パスワード ・順位のみですが特に追加する必要はありません。