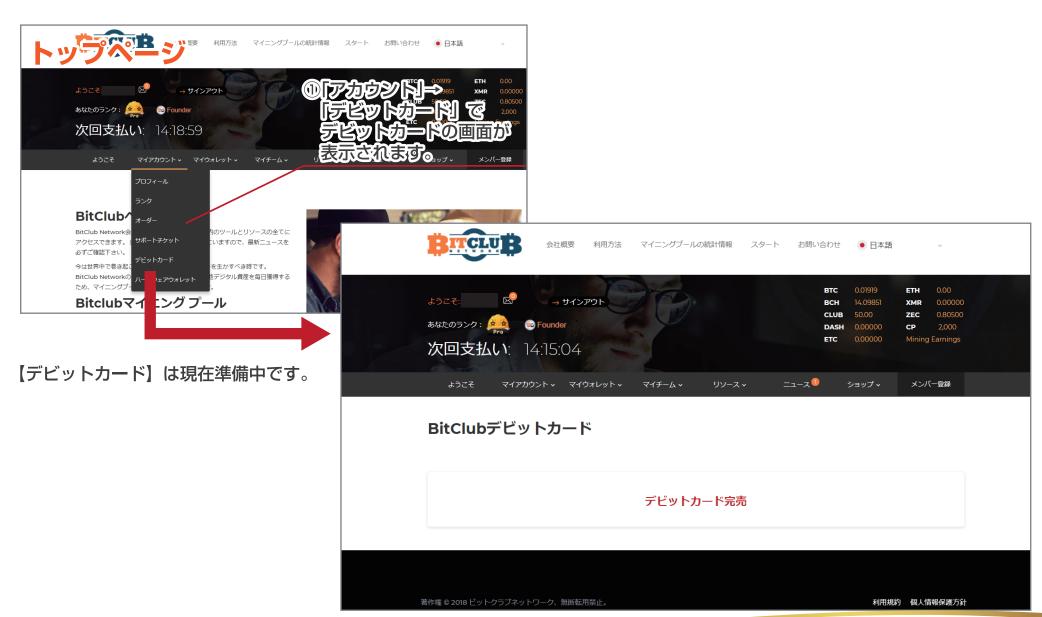

# Bitclubサイト閲覧マニュアル



#### ビットクラブの Web サイトにアクセス



https://bitclubnetwork.com



#### メンバーログイン



②ビットクラブの会員専用 トップページが表示されます

①ここに「ユーザー名」「パスワード」を入力し、「ログイン」をクリック

③ここをクリックすると どのページにいても ここに戻ってくることができます





## マイニングプールの購入





#### プロフィール



#### 【プロフィール】では

- ・姓名 ・メールアドレス
- ・電話番号 ・パスワード
- ・SNS 情報 ・順位
- ・グーグル認証が登録出来ます。

#### 登録したばかりは、

- ・姓名 ・メールアドレス
- ・パスワード ・順位のみですが特に追加する必要はありません。





#### BITCLUB ランク





### 注文履歴





### ビットクラブへの問い合わせ①





#### ビットクラブへの問い合わせ②





### デビットカード





#### ハードウェアウォレットの購入



【ハードウェアウォレット】では ハードウェアウォレットを購入することが出来ます。



#### ClubCoinハードウェアウォレット

Bitcoin、Ethereum、ClubCoinを1つのデバイスに保存できる新しいハードウェアウォレットを発表します。これらの3つのウォレットはコンピュータから取り外されるとオフラインになり、コールドストレージ(デジタルトークンを格納するのに最も安全が場所)に保管されます。

これはLedgerとBitClub Network間のパートナーシップであり、初回分 は限定10,000台の提供です。多くの皆様がチーム内における無料配布(ま たは割り販売)を目的に100台パックの購入に興味を示されているため、こ の限定分はすぐに売り切れてしまうことが予想されます。

本製品の規格詳細はLedger社ウェブサイトよりご確認下さい。

#### ハードウェアウォレット注文方法

下配注文フォームより購入希望台数を選択して下さい。 配送の際必要となりますので、住所及び表記に問題がないか必ずご確認下さい。 注文内容の 発送手続きはLedger社によって行われますので正しい情報をご記入下さい。

フォーム提出完了後、Bitcoin、ClubCoin、または利用可能なクレジット











#### マイウォレットの確認









#### 登録ツリーの確認





### バイナリーツリーの確認



【バイナリーツリー】 ではあなたから 始まるバイナリー ツリーが表示されます。 バイナリーツリーではあなたから始まるバイナリーツリーが 表示されます。

小さい方の Leg の数字 (クレジット) が 15 になると 1 サイクル として支払いされます。大きい方の Leg はバンキ