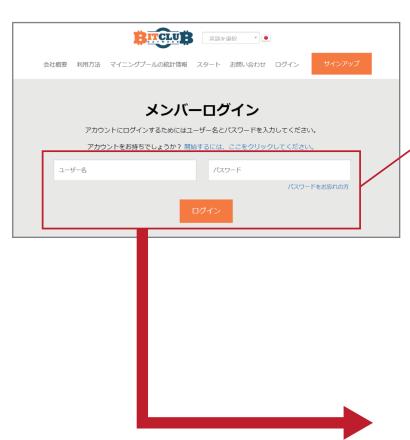

#### メンバーログイン

②ビットクラブの会員専用 トップページが表示されます

①ここに「ユーザー名」「パスワード」を入力し、「ログイン」をクリック

③ここをクリックすると どのページにいても ここに戻ってくることができます