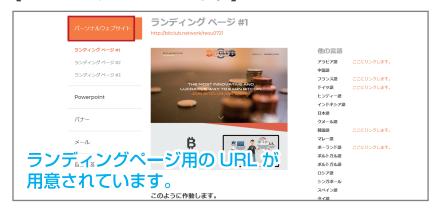

#### マーケティングツール

【マーケティングツール】には友人へのダイレクトメール、SNS やあなたのホームページ、ブログ、メルマガ等で BitClub を簡単に紹介できるアフィリエイトツールを紹介しています。それぞれの URL はあなたの ID が組み込まれていますのでそのままコピーして使用するだけです。

もし友人があなたが送った URL から BitClub に登録すればもちろん彼らはあなたの紹介になります。

#### 【パーソナルウェブサイト】