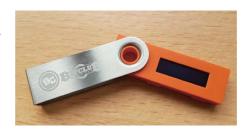

#### ClubCoinハードウェアウォレット

Bitcoin、Ethereum、ClubCoinを1つのデバイスに保存できる新しいハードウェアウォレットを発表します。これらの3つのウォレットはコンピュータから取り外されるとオフラインになり、コールドストレージ(デジタルトークンを格納するのに最も安全が場所)に保管されます。

これはLedgerとBitClub Network間のパートナーシップであり、初回分 は限定10,000台の提供です。多くの皆様がチーム内における無料配布(ま たは割り販売)を目的に100台パックの購入に興味を示されているため、こ の限定分はすぐに売り切れてしまうことが予想されます。