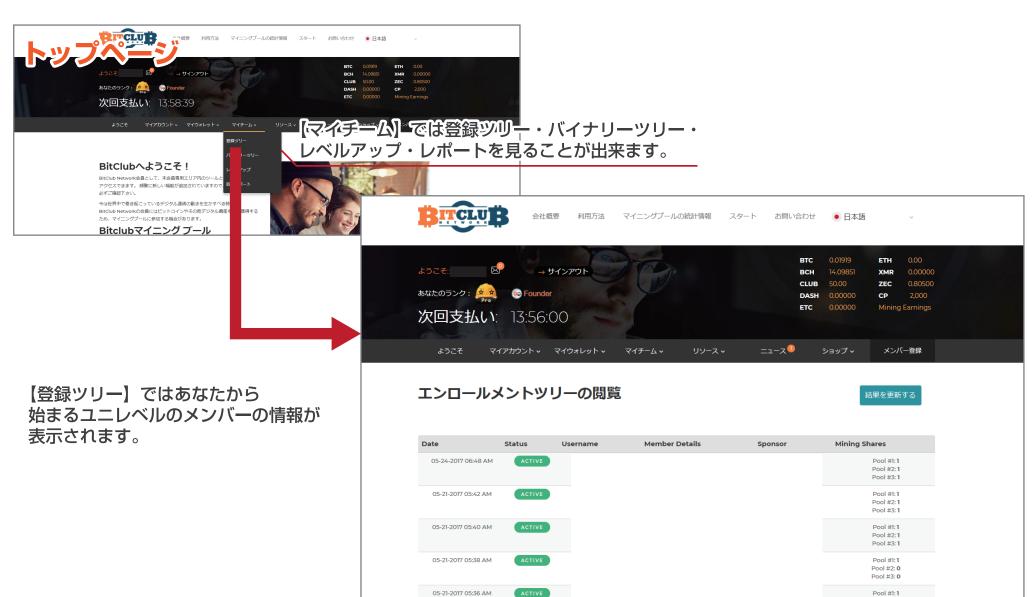

#### 登録ツリーの確認

### バイナリーツリーの確認

【バイナリーツリー】 ではあなたから 始まるバイナリー ツリーが表示されます。 バイナリーツリーではあなたから始まるバイナリーツリーが 表示されます。

小さい方の Leg の数字 (クレジット) が 15 になると 1 サイクル として支払いされます。大きい方の Leg はバンキングされます。 画面に 3 レベル目までしか表示されないので、その下を表示したい 場合は 3 レベル目のユーザー名をクリックするとその下が出てきます。 また、ユーザーネームで検索するとその方が表示されます。