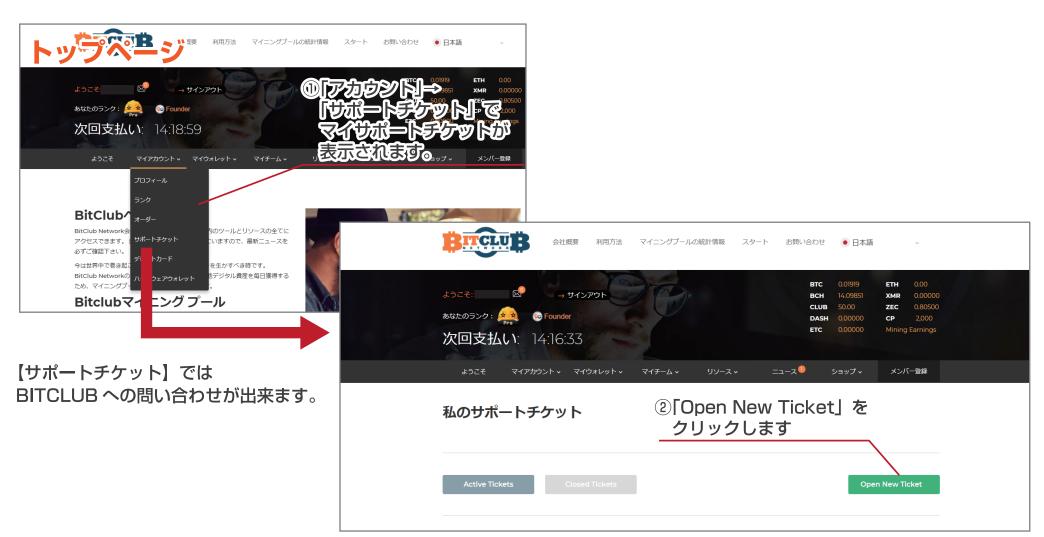

# Bitclubサイト閲覧マニュアル



#### ビットクラブの Web サイトにアクセス



https://bitclubnetwork.com



#### メンバーログイン



②ビットクラブの会員専用 トップページが表示されます

①ここに「ユーザー名」「パスワード」を入力し、「ログイン」をクリック

③ここをクリックすると どのページにいても ここに戻ってくることができます





## マイニングプールの購入





#### プロフィール



#### 【プロフィール】では

- ・姓名 ・メールアドレス
- ・電話番号 ・パスワード
- ・SNS 情報 ・順位
- ・グーグル認証が登録出来ます。

#### 登録したばかりは、

- ・姓名 ・メールアドレス
- ・パスワード ・順位のみですが特に追加する必要はありません。





#### BITCLUB ランク





### 注文履歴





### ビットクラブへの問い合わせ①





#### ビットクラブへの問い合わせ②





### デビットカード





#### ハードウェアウォレットの購入



【ハードウェアウォレット】では ハードウェアウォレットを購入することが出来ます。



#### ClubCoinハードウェアウォレット

Bitcoin、Ethereum、ClubCoinを1つのデバイスに保存できる新しいハードウェアウォレットを発表します。これらの3つのウォレットはコンピュータから取り外されるとオフラインになり、コールドストレージ(デジタルトークンを格納するのに最も安全が場所)に保管されます。

これはLedgerとBitClub Network間のパートナーシップであり、初回分 は限定10,000台の提供です。多くの皆様がチーム内における無料配布(ま たは割り販売)を目的に100台パックの購入に興味を示されているため、こ の限定分はすぐに売り切れてしまうことが予想されます。

本製品の規格詳細はLedger社ウェブサイトよりご確認下さい。

#### ハードウェアウォレット注文方法

下配注文フォームより購入希望台数を選択して下さい。 配送の際必要となりますので、住所及び表記に問題がないか必ずご確認下さい。 注文内容の 発送手続きはLedger社によって行われますので正しい情報をご記入下さい。

フォーム提出完了後、Bitcoin、ClubCoin、または利用可能なクレジット











#### マイウォレットの確認









#### 登録ツリーの確認





### バイナリーツリーの確認



【バイナリーツリー】 ではあなたから 始まるバイナリー ツリーが表示されます。 バイナリーツリーではあなたから始まるバイナリーツリーが 表示されます。

小さい方の Leg の数字 (クレジット)