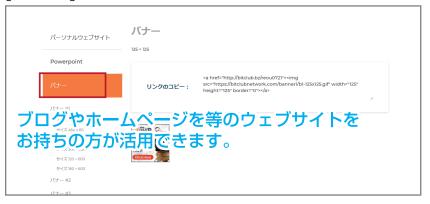

#### マーケティングツール

【マーケティングツール】には友人へのダイレクトメール、SNS やあなたのホームページ、ブログ、メルマガ等で BitClub を簡単に紹介できるアフィリエイトツールを紹介しています。それぞれの URL はあなたの ID が組み込まれていますのでそのままコピーして使用するだけです。

もし友人があなたが送った URL から BitClub に登録すればもちろん彼らはあなたの紹介になります。

#### 【バナー】