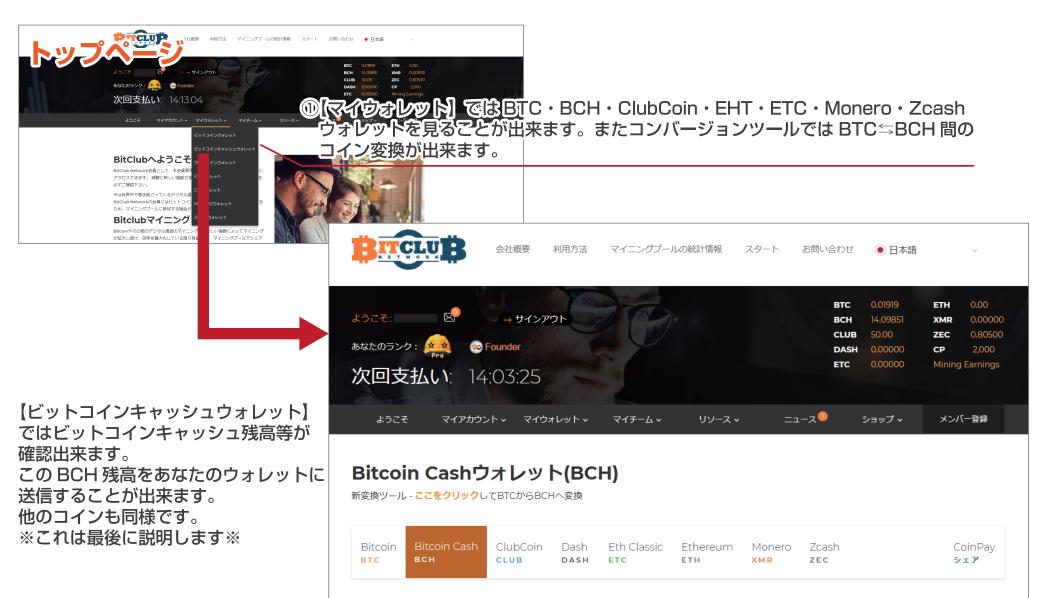

#### マイウォレットの確認

#### ビットコインキャッシュの送信方法①

| ょうこそ マイアカウン<br>Bitcoin Cashウ           | ナレット(           |                 | リソ−ス 🗸                             | <b>=</b> 1    | .–ス          | ショップ~                        | メンバー登録         |
|----------------------------------------|-----------------|-----------------|------------------------------------|---------------|--------------|------------------------------|----------------|
| 新変換ツール - <b>ここをクリック</b> し <sup>-</sup> |                 |                 |                                    |               |              |                              |                |
| Bitcoin Bitcoin Cash BTC BCH           |                 | ash Eth Classic | Ethereum<br>ETH                    | Monero<br>XMR | Zcash<br>zec |                              | CoinPay<br>シェア |
| BCH残高                                  | BCH/ <b>米ドル</b> | 価値              | BCH Bitcoin                        | 価値            |              | BCH <b>米ドル価値</b>             |                |
|                                        |                 |                 | h支払いアドレ<br><sup>(を入力して保存して下る</sup> |               |              |                              |                |
| <b>(B</b> )                            |                 | BCHアドレス         | 入力                                 |               | В            | CHアドレス保存                     |                |
| "メールで要求された<br>て最大2時間率                  |                 |                 | で構成されており、BTG                       |               |              | Pする前に確認してくださ<br>め、BCHアドレスを入力 |                |
|                                        |                 |                 |                                    |               |              |                              |                |

ビットコインキャッシュを送信する場合、【マイウォレット】→【ビットコインキャッシュウォレット】を クリックします。まず、準備として【BCHアドレスを入力】の欄にあなたの BCH 受信アドレスを入力し、 【BCHアドレスを保存】をクリックします。