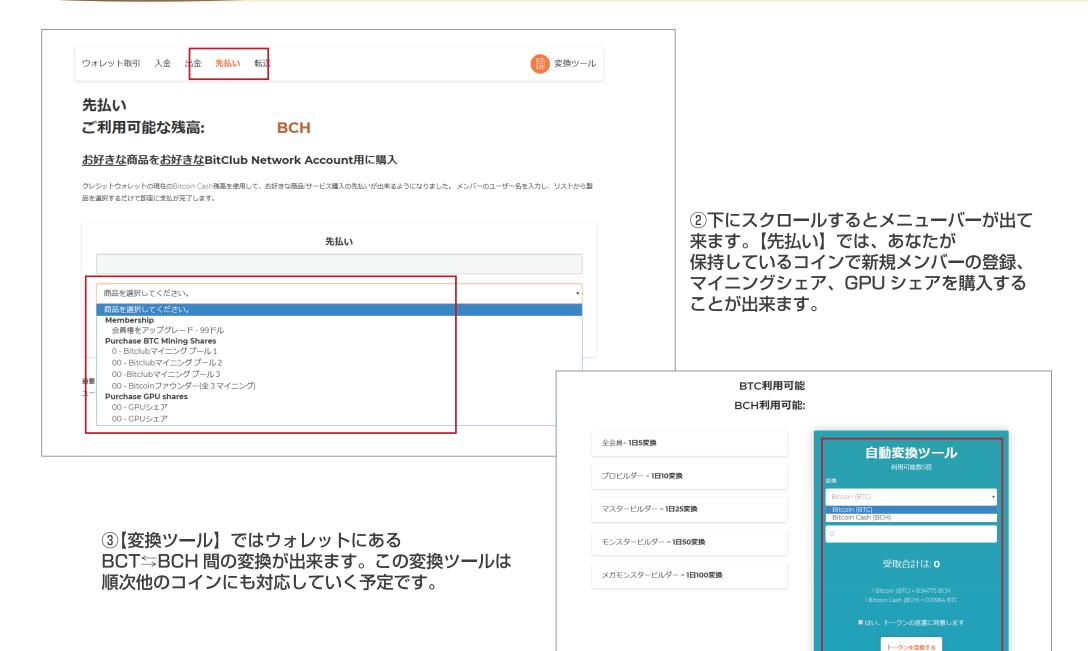

#### 「リソース」メニュー

【リソース】ではコンバージョン・マーケティングツール、報酬プラン、BTC マイニングプール、 ETH マイニングプールが見ることができます。

報酬プラン:プラン内容が確認できます。