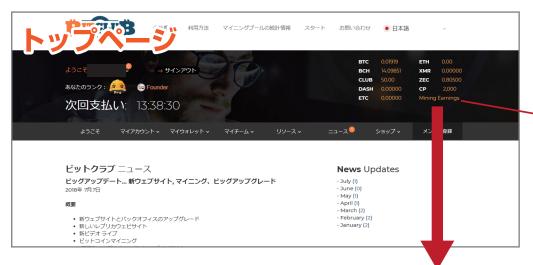

#### メンバーログイン

②ビットクラブの会員専用 トップページが表示されます

①ここに「ユーザー名」「パスワード」を入力し、「ログイン」をクリック

③ここをクリックすると どのページにいても ここに戻ってくることができます

#### マイニングシェア

ここの【Mining Earnings】をクリックします。

それぞれのマイニングプールのシェアについて細かく記載されています。