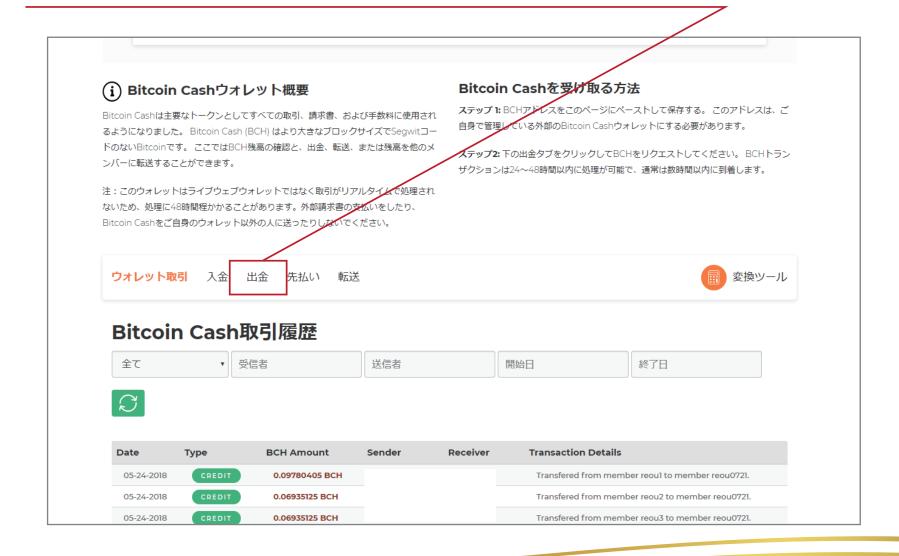

|                |
| <b>(B</b> )                            |                 | BCHアドレス         | 入力                                 |               | В            | CHアドレス保存                     |                |
| "メールで要求された<br>て最大2時間率                  |                 |                 | で構成されており、BTG                       |               |              | Pする前に確認してくださ<br>め、BCHアドレスを入力 |                |
|                                        |                 |                 |                                    |               |              |                              |                |

ビットコインキャッシュを送信する場合、【マイウォレット】→【ビットコインキャッシュウォレット】を クリックします。まず、準備として【BCHアドレスを入力】の欄にあなたの BCH 受信アドレスを入力し、 【BCHアドレスを保存】をクリックします。



### ビットコインキャッシュの送信方法②

下にスクロールし、メニューの左から3個目【出金】をクリックします。





## ビットコインキャッシュの送信方法③



#### ※注意※(サイトより引用)

- ・あなたの財布に表示されている利用可能な BCH 残高の合計は切り上げられ、実際には低くなる場合があります。したがって、残高全体をリクエストしようとすると、エラーメッセージが表示されることがありますので、最小限の .0001 を残して、引き出しを処理するのに十分かどうか、処理しないことを確認してください。
- ・引き取りを受けるまでに最大 48 時間を要します
- ・すべての BCH アドレスは「1」または「3」で始まりカンマ(、)を上記の形式にしないでください



### ビットコインキャッシュの送信方法(4)





### ビットコインキャッシュの送信方法⑤

【ウォレット取引】の最新表示でもリクエストしたことが確認できます。